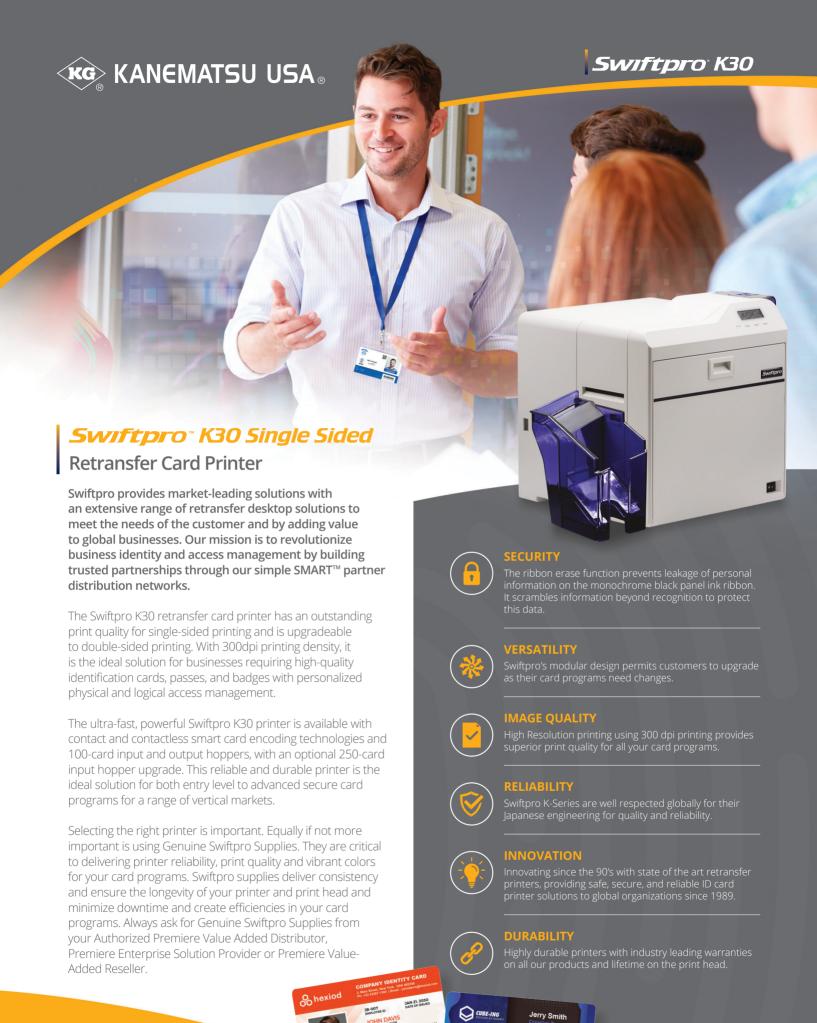

Dye Sublimation Retransfer

Full Color Retransfer printing

Single Sided Printing

YMCK (single-sided): 30 sec/card, 120 cards/hour

256 Gradation Printing

Over the Edge Printing on CR80, ID-1 Cards

USB & Ethernet connectivity

100-Card Input Hopper (30mil)

100-Card Output Hopper (30mil)

LCD Panel

300 DPI Print Resolution

36 Month Printer Warranty

Lifetime Printhead Warranty

Microsoft Certified Drivers

Solenoid Electronic Lock for Card Input Hopper

Solenoid Electronic Lock for Supplies / Front Door Housing

Software-controlled Lock/Unlock from Status Monitor

K Ribbon Erase Function

IpSec Security for Secure Data Encryption IPv6 and IPv4

Inline Bend Remedy

MAC Address Forced Printing (UV Panel on Card)

Kensington Lock





Contactless Encoder, Omnikey 5127 (iClass, MIFARE