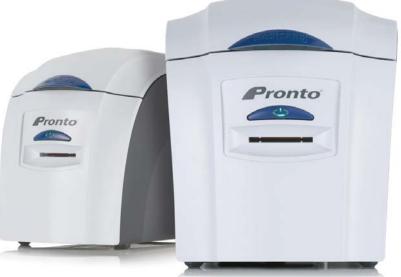

Simply the best value colour ID card printer

### Robust, compact and portable

The Magicard Pronto printer's aesthetic curves showcase an ultra-robust product. Its light and compact design makes it easy to transport to any location and reside on any counter or desktop.

# Printer highlights